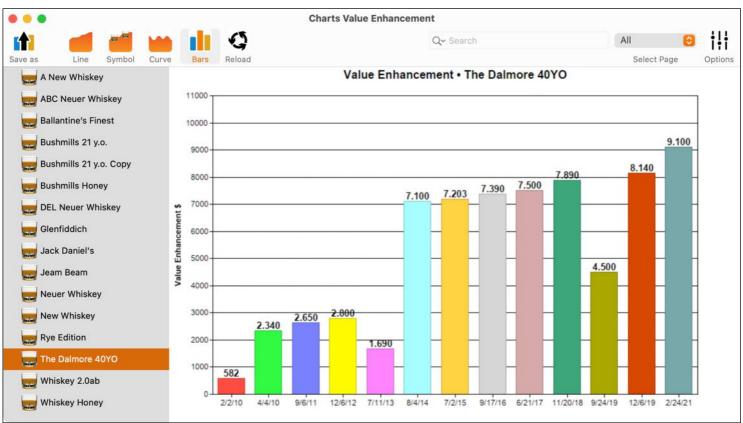

#### **Increase in value**

Touch Bar (2nd generation) ≎

• Graphical evaluation

#### Graphical evaluation of value increase

- Line graph
- Line graph with whiskey glass symbol
- Curve graph
- Bar graph
- Reload data
- Options