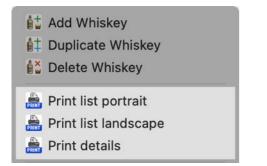

# DUPLICATE WHISKEY

Click on "Duplicate" in the toolbar menu or select "File => Duplicate Whiskey" in the menu to duplicate a whiskey. Or use the context menu.

# DELETE WHISKEY

Click on "Delete" in the toolbar menu or select "File => Delete Whiskey" in the menu to delete a whiskey. An entry can also be deleted via the context menu.

- 불 Add Whiskey
- 1 Duplicate Whiskey
- Delete Whiskey