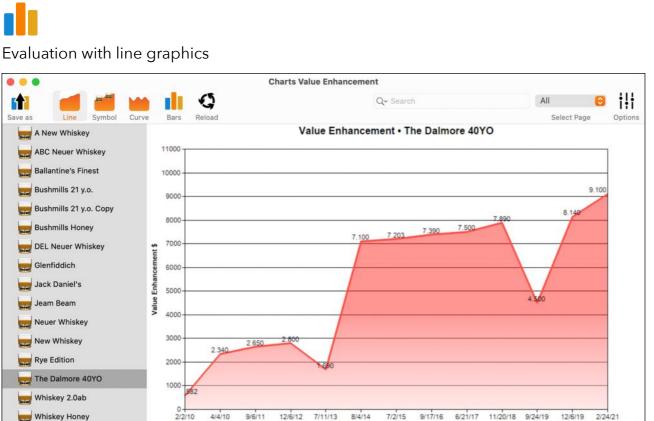

#### **Increase in value**

Touch Bar (2nd generation) ≎

• Graphical evaluation

#### Graphical evaluation of value increase

- Line graph
- Line graph with whiskey glass symbol
- Curve graph
- Bar graph
- Reload data
- Options