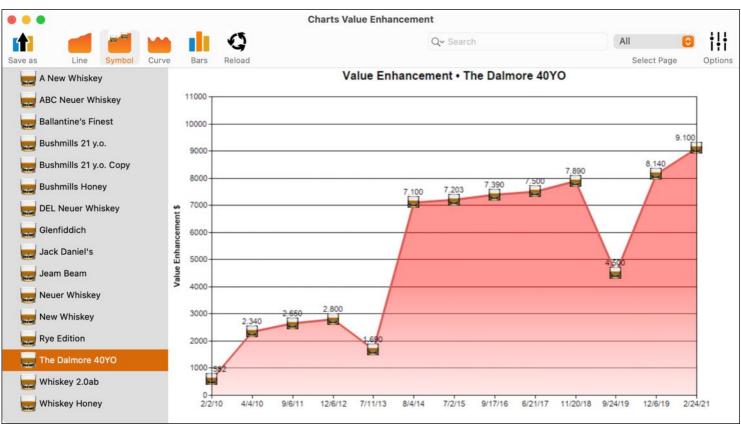

#### **Increase in value**

Touch Bar (2nd generation) ≎

• Graphical evaluation

#### Graphical evaluation of value increase

- Line graph
- Line graph with whiskey glass symbol
- Curve graph
- Bar graph
- Reload data
- Options