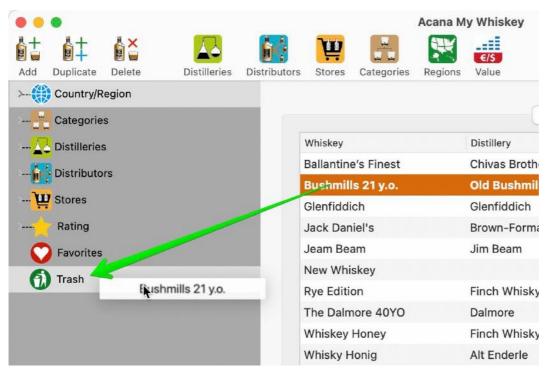

If you "Drag and drop" an entry from the list into the trash on the left side, the entry will moved to the trash.

To recycle an entry from the trash, first click on "Trash" in the selection list and then drag an entry from the list to any category (except Favorites). Or select "Remove from trash" from the context menu.