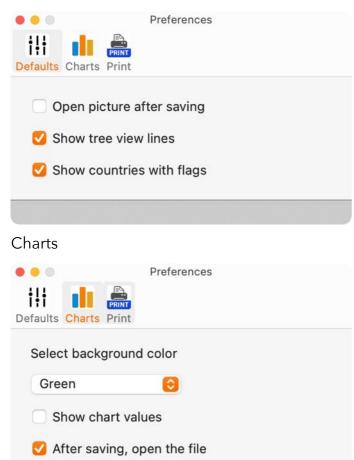

- 1 back to top
- ↓ down
- ← Collapse subgroup
- → Expand subgroup

The display can be changed in the settings.

- With or without lines
- Countries with or without national flag