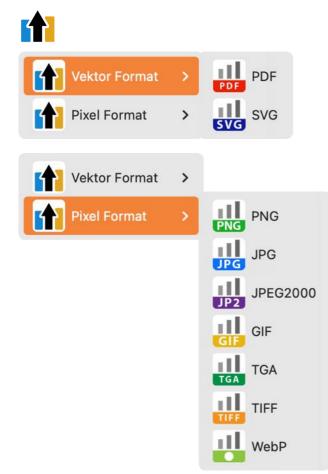

#### Graphical evaluation of the database

- Save as SVG
- Save as JPG
- Save as PNG
- Save as GIF
- Reload data
- Options