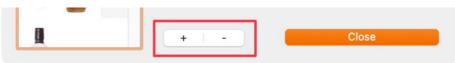

#### Insert picture using the Finder dialog

Click on the + sign and select a file.

One of the additional picture can be marked as a second picture for printing. Select a picture from the list and activate the "Print image" check box.