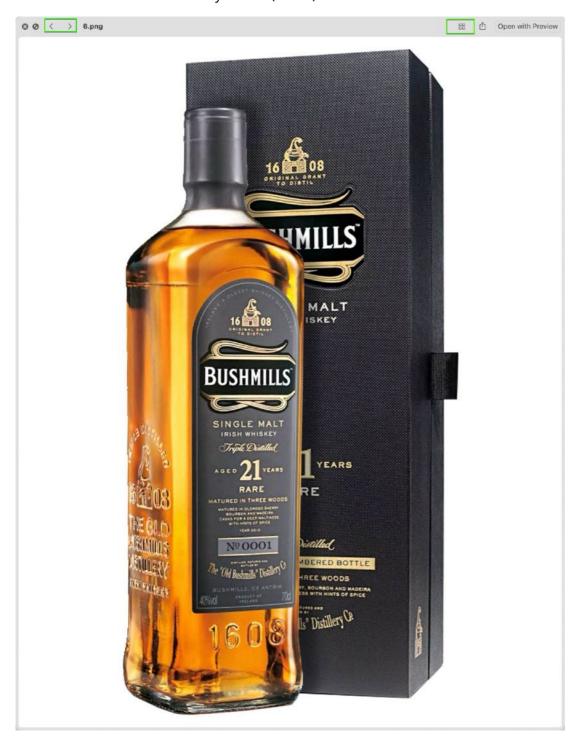

## **PREVIEW PICTURES**

The pictures can be viewed with the macOS default preview feature. Click on this symbol to activate the preview.

By default, the preview shows the default picture from the entry. If there are several pictures for this entry, the first picture is displayed. The individual pictures can be viewed one after the other with a wipe gesture on the track pad or Magic Mouse. Or use the buttons backwards "<" and forwards ">" at the top left. You can also use the keyboard ( $\leftarrow \rightarrow$ ) to scroll forward and backward.

#### Single preview

MALT ISKEY 08 BUSHMILLS SINGLE MALT Triple Distilled YEARS YEARS AGED RARE RE MATURED IN THREE WOODS stilled Nº 0001 йМП MBERED BOTTLE hmills Distiller Old Be HREE WOODS ST. EKISEE S WITH HINTS OF SPICE ls" Distillery Ce いい