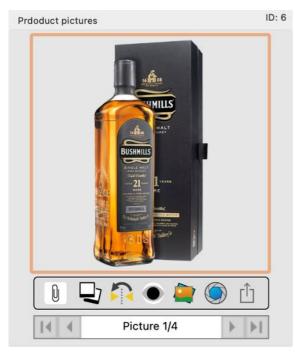

#### Meaning of the icons:

|    | Manage multi pictures                                 |
|----|-------------------------------------------------------|
|    | Mirror picture                                        |
| ۲  | Preview pictures                                      |
| Ċ  | Share picture/whiskey                                 |
| 10 | Add picture from macOS media browser                  |
| ٢  | Add picture from macOS picture taker(FaceTime camera) |

#### Açana My Whiskey

If several pictures are available for one entry, you can scroll through the pictures using these buttons.

Double-click on the picture to open it with the default application (e.g. Preview).

## **PREVIEW PICTURES**

The pictures can be viewed with the macOS default preview feature. Click on this symbol to activate the preview.

By default, the preview shows the default picture from the entry. If there are several pictures for this entry, the first picture is displayed. The individual pictures can be viewed one after the other with a wipe gesture on the track pad or Magic Mouse. Or use the buttons backwards "<" and forwards ">" at the top left. You can also use the keyboard ( $\leftarrow \rightarrow$ ) to scroll forward and backward.