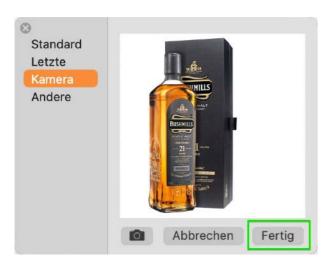

# ADD PICTURE VIA MACOS PICTURE TAKER

To add a photo via the macOS picture taker (FaceTime camera) the permission to use the camera is required. If this access is not granted, no image can be imported.

| $\bigcirc$                                                                                         |                                                                                                                                      |
|----------------------------------------------------------------------------------------------------|--------------------------------------------------------------------------------------------------------------------------------------|
| 1                                                                                                  | ?                                                                                                                                    |
|                                                                                                    | y Whiskey"<br>cess the camera.                                                                                                       |
| camera, access to t<br>The pictures ar<br>«Contract Man<br>forwarded or used<br>will always remain | pictures from your<br>he camera is needed.<br>nd all data of the<br>ager» will not be<br>in any other way and<br>locally on your Mac |
| Don't Allow                                                                                        | ОК                                                                                                                                   |
| Standard<br>Letzte<br>Kamera<br>Andere                                                             |                                                                                                                                      |
| Ø                                                                                                  | Abbrechen Fertig                                                                                                                     |

Take a picture and click on "Done", the picture will now be inserted in the details.