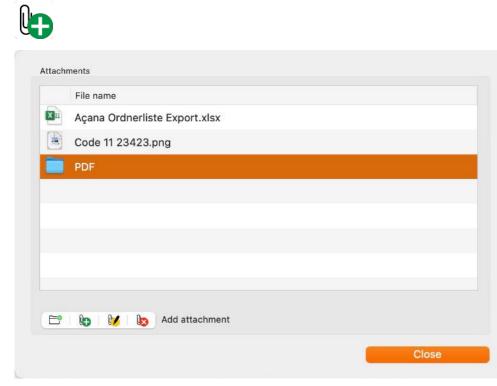

### MANAGE ATTACHMENTS

The management of the attachments is called up in the details via the "Attachments" icon..

Attachments can be added, renamed or deleted here. Attachments can be added via the button at the bottom left or via "drag and drop".

Furthermore, any number of folders and subfolders can be created. Attachments can be dragged and

dropped into the folders and subfolders..

|        | File name               |  |
|--------|-------------------------|--|
|        |                         |  |
|        | mapa_sfdi_edaz_2022.pdf |  |
|        |                         |  |
|        |                         |  |
|        |                         |  |
|        |                         |  |
|        |                         |  |
|        |                         |  |
| older: | PDF/Dokument            |  |
| ₽      | 📭 📝 😡 Add attachment    |  |

Attachments can be renamed using the button at the bottom left. Select an attachment from the list and click the "Rename" button.

Attachments can be deleted using the button at the bottom left. Select an attachment from the list and click the "Delete" button.