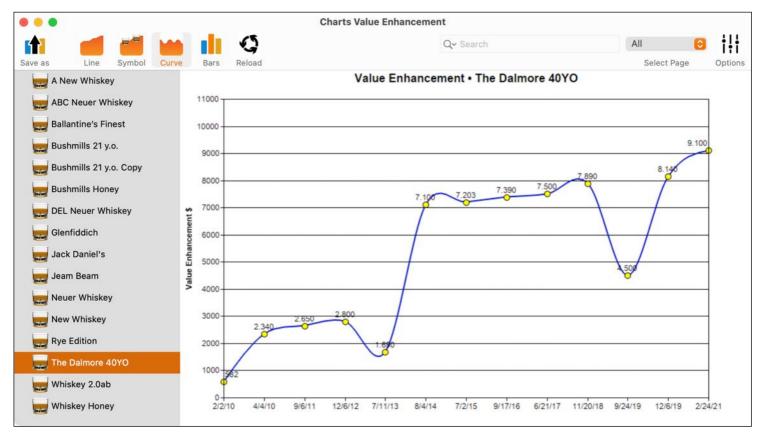

#### **Increase in value**

Touch Bar (2nd generation) ≎

• Graphical evaluation

#### Graphical evaluation of value increase

- Line graph
- Line graph with whiskey glass symbol
- Curve graph
- Bar graph
- Reload data
- Options