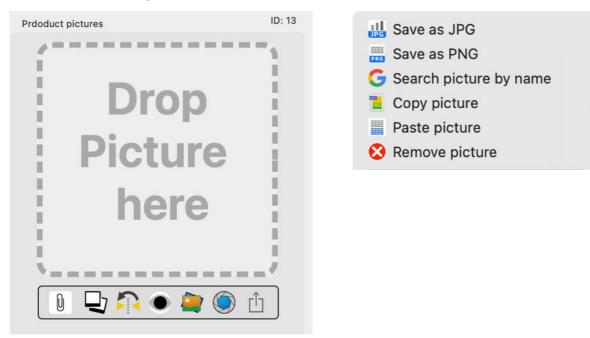

# ADD PICTURE TO A WHISKEY

A standard picture can be added to each whiskey, which is always shown in details. Additionally, unlimited number of pictures can be added. One of the added pictures can be marked as a second picture for the printout of the details. The standard picture can be added as follows:

- Copy and paste
- Drag and Drop from any application or Finder
- Import from iPhone or iPad
- With the macOS media browser
- With the macOS picture taker (FaceTime camera)

#### Meaning of the icons:

|    | Manage multi pictures                                 |
|----|-------------------------------------------------------|
|    | Mirror picture                                        |
| ۲  | Preview pictures                                      |
| Ċ  | Share picture/whiskey                                 |
| 10 | Add picture from macOS media browser                  |
| ٢  | Add picture from macOS picture taker(FaceTime camera) |