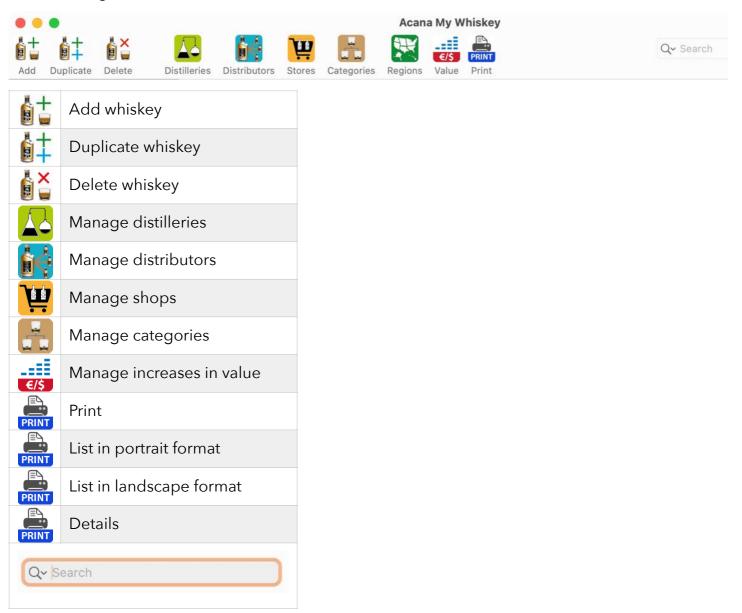

# TOOLBAR MENU

The following functions are available in the toolbar menu.

Depending on the selection in the whiskey list, the context menu has the following functions:

- Add
- Duplicate
- Add to favorites
- Remove from favorites
- Move to trash
- Restore from trash
- Delete

#### Main window: List

- Add whiskey
- Duplicate whiskey
- Delete whiskey
- Distilleries
- Distributors
- Shops
- Categories
- Regions