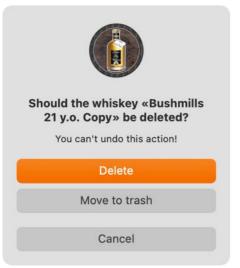

# DELETE WHISKEY

Click on "Delete" in the toolbar menu or select "File => Delete Whiskey" in the menu to delete a whiskey. An entry can also be deleted via the context menu.

- 불 Add Whiskey
- 1 Duplicate Whiskey
- Delete Whiskey

Here it is still possible to put the entry into the trash. Otherwise the selected whiskey will be deleted and removed from the list.