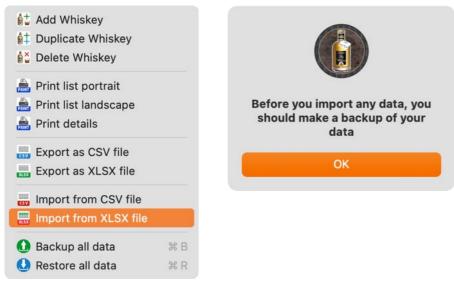

| 0,0            | 0   |
|                     |                                         |                |     |
|                     |                                         |                |     |
| Cancel              |                                         | port to databa | ase |

# Açana My Whiskey

#### If the preview of the file is OK, click on "Import into database".



his import feature is also available for the following data:

- Distilleries
- Distributors
- Stores
- Categories
- Regions

The handling and the procedure for importing this data is the same as described above.

# IMPORT FROM XLSX FILE

You can be import entries to your whiskey collection from a Excel® XLSX file. Select "File => Import from XLSX file" from the menu.



XLSX import window:

For import click "Select XLSX file" and select an XLSX file. The preview of the data will be displayed in the table. Now click on "Continue".

| Select XLSX file       | <b>•</b> •                               |                 |     |
|------------------------|------------------------------------------|-----------------|-----|
| _ines read:            | 12                                       |                 |     |
| Columns read:          | 31                                       | XL              | SX  |
| Whiskey                | Untertitel                               | Inhalt in Liter | Alk |
| ABC Neuer Whiskey      |                                          | 0,7             | 40  |
| Ballantine's Finest    |                                          |