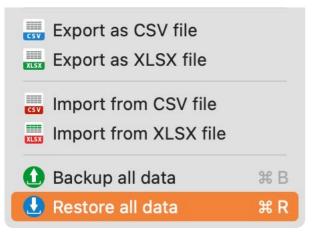

Manager>. Starting with macOS 14.x, the following path will be used: <\$HOME/Library/Containers/Vertrags Manager/Data/Library/Application Support/Contract Manager>. Manager>.

The backup function allows you to back up the database, all attachments, and pictures from "Contract Manager." To do this, select "Menu -> File -> Back up all data".



Select any data carrier/folder. A folder named "Contract Manager" will be created in the selected folder. The database, attachments, and pictures will be saved in this folder. In addition, all data will be exported to this folder as Excel® XLSX and CVS files.



# **RESTORE ALL DATA**

With the restore function, you can restore the database, all attachments, and pictures from "Contract Manager." To do this, select "Menu -> File -> Restore all data".



Select the folder containing the backup data from the "Contract Manager." The database and all attachments will now be restored and the database will be reloaded.



If the selected folder does not contain any backup data from the "Contract Manager," this error message will be displayed.



## HELP MENU

The "Help" menu provides access to the following functions:

| Search                           |    |  |
|----------------------------------|----|--|
| 🚯 User Giude                     | ж? |  |
| New in this release              |    |  |
| Database Statistics              |    |  |
| 🝌 Open @pps4Me homepage          |    |  |
| A Privacy Policy                 |    |  |
| A Product information            |    |  |
| A Current news from @pps4Me      |    |  |
| 🕂 Rate on AppStore