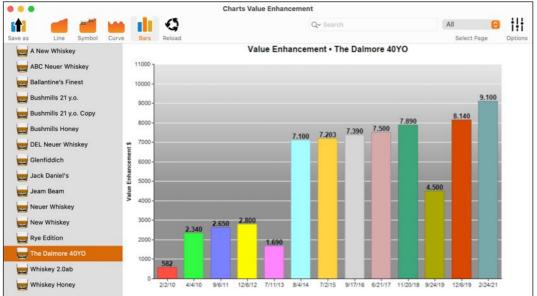

#### **Increase in value**

Touch Bar (2nd generation) ≎

• Graphical evaluation

#### Graphical evaluation of value increase

- Line graph
- Line graph with whiskey glass symbol
- Curve graph
- Bar graph
- Reload data
- Options