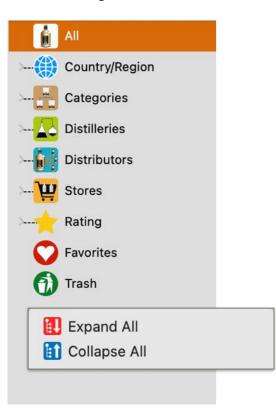

## SELECTION MENU

The following functions are available in the selection menu.

All entries in the selection menu can be expanded or collapsed at once.

Touch Bar (2nd generation) ≎