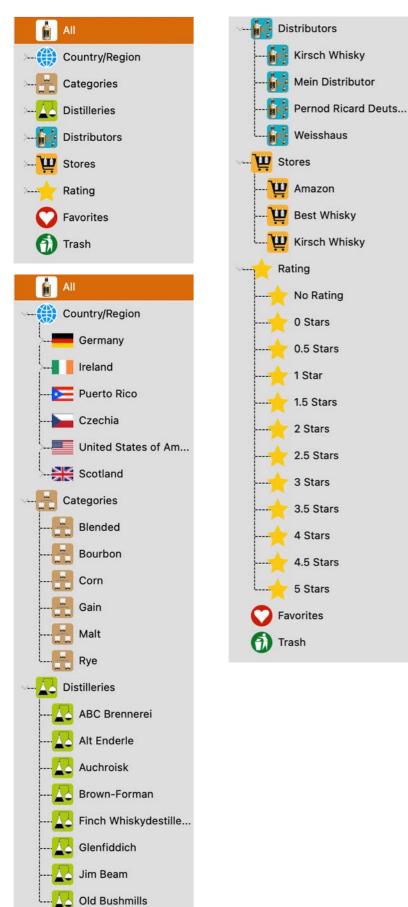

#### Açana My Whiskey

- Awards
- Remarks
- Any number of product photos
- Insert product photos via
  - Copy and Paste
  - Drag and Drop
  - File selection in Finder
  - iPhone or iPad
- Import CSV file
- Import Excel® XLSX file
- Use trash function
- Select collection via
  - Country/Region
  - Categories
  - Distilleries
  - Distributors
  - Shops
  - Rating
  - Favorites
- Management of distilleries
  - Name
  - City
  - Country
  - Region
  - Founded
  - Owner
  - URL
  - Comments
  - Import via CSV file
  - Add entries
  - Delete entries
- Distributor management
  - Name
  - City
  - Country

#### HOW IT WORKS

In the main window of "Açana My Whiskey," the selections for displaying entries are shown on the left side. Entries for the selected selection are displayed on the right side. The details of a selected entry are displayed by double-clicking on the entry. Messages from the application are displayed in the information bar at the bottom.

# DISPLAY SELECTED WHISKEY VARIETIES

The whiskeys shown can be filtered by selecting different options.

The individual entries can be selected with the mouse. With the keyboard you can move through the whole structure tree.