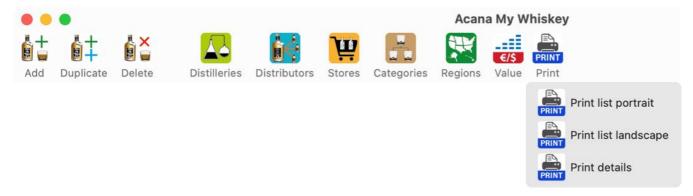

#### Print

- Go to first page
- Go to previous page
- Go to next page
- Go to last page
- Show options
- Reload all data
- Save as HTML
- Print
- Zoom (reduce or enlarge print preview)