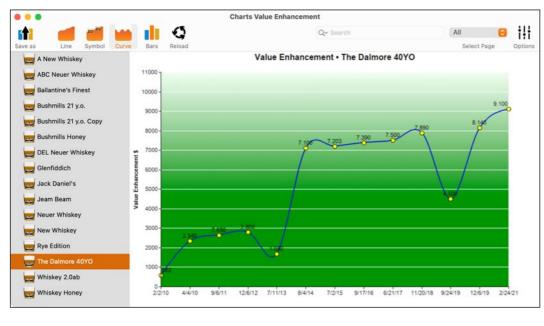

#### **Increase in value**

Touch Bar (2nd generation) ≎

• Graphical evaluation

#### Graphical evaluation of value increase

- Line graph
- Line graph with whiskey glass symbol
- Curve graph
- Bar graph
- Reload data
- Options