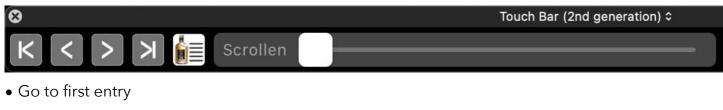

# TOUCH BAR

If you have a Mac with a Touch Bar, you can use it to access the following functions:

#### Main window: Details

- Go to previous entry
- Go to next entry
- Go to last entry
- Scroll to start details
- Scroll to end details
- Show list
- Scroll details with a slider

- Home <sup>K</sup> => scroll to top
- End  $\searrow$  => scroll to end
- Page down **\$** => scroll one page down
- Page up **\$** => scroll one page up
- Scroll the details window contents is also available in the touch bar