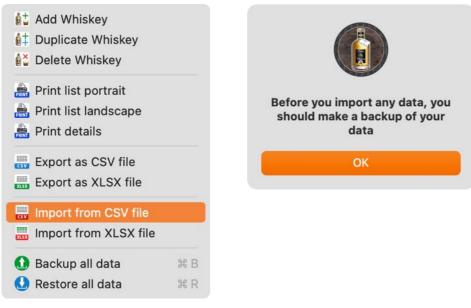

| 150%    |

# IMPORT FROM CSV FILE

You can be import entries to your whiskey collection from a CSV file. Select "File => Import from CSV file" from the menu.



CSV Import window:

For import drag a CSV file onto the CSV icon, or click on the icon and select a CSV file. Set the import parameters so that the preview of the data in the table gives the best result and click on "Import CSV".

| • • •                              |                                           | CSV Importer    |               |  |
|------------------------------------|-------------------------------------------|-----------------|---------------|--|
| Click symbol to import or drag a C | SV file to the symbol<br>Import Parameter |                 |               |  |
|                                    | Field Separator                           |                 | Text Encoding |  |
|                                    | Semicolon 😌                               |