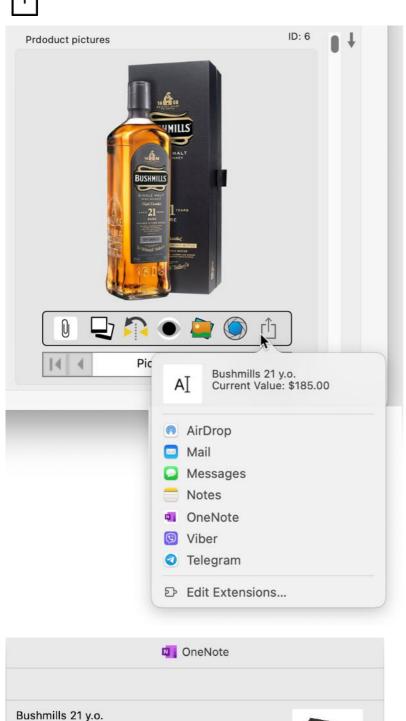

# SHARE PICTURE / WHISKEY

If you want to share a picture and/or the whiskey with your friends, click on the share icon.

Aktueller Wert: 160,00 € Erstellt mit «Acana My Whiskey» © 2019-2021 by pps4Me.de, CIMSoft https://goo.gl/9qfOjM