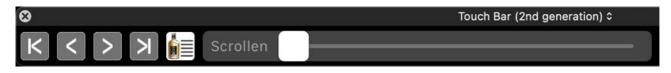

# TOUCH BAR

If you have a Mac with a Touch Bar, you can use it to access the following functions:

#### Main window: Details

- Go to previous entry
- Go to next entry
- Go to last entry
- Scroll to start details
- Scroll to end details
- Show list
- Scroll details with a slider

# SCROLL DETAILS

There is an arrow at the top right and bottom right, by clicking on one of these arrows you can quickly jump to the beginning and end of the details.

You can scroll the contents of the details window with your keyboard.

- Home <sup>K</sup> => scroll to top
- End  $\searrow$  => scroll to end
- Page down **\$** => scroll one page down
- Page up **\$** => scroll one page up
- Scroll the details window contents is also available in the touch bar