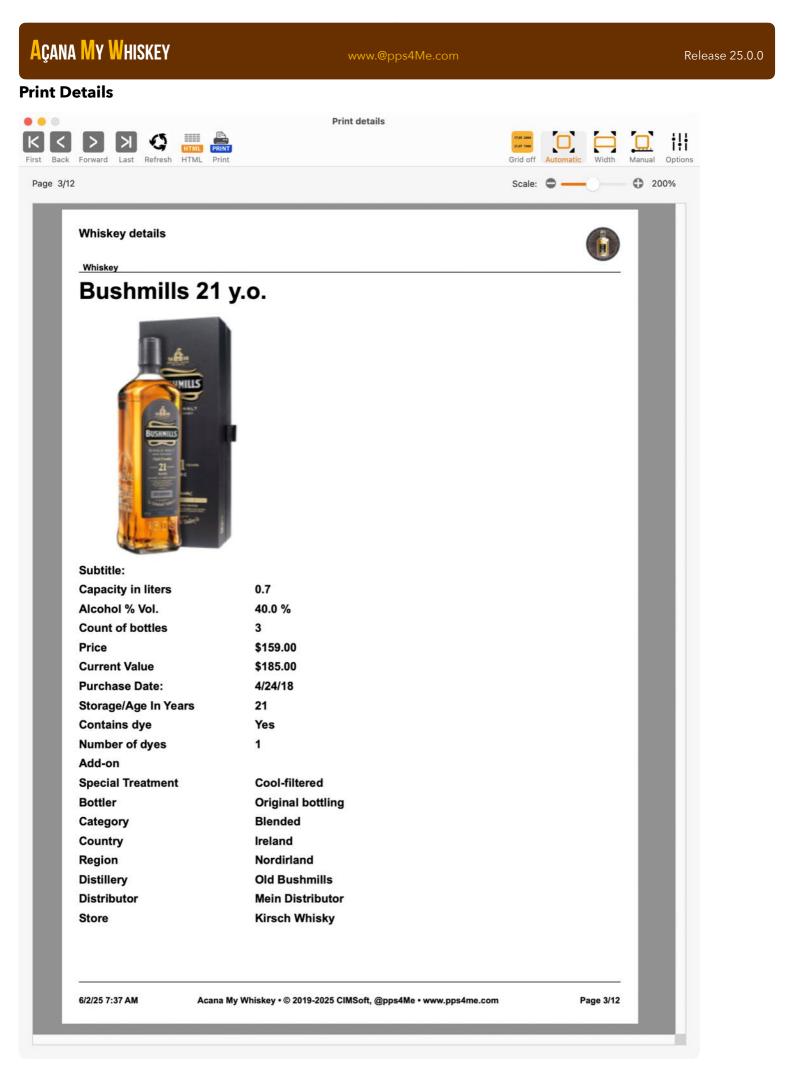

#### Print

- Go to first page
- Go to previous page
- Go to next page
- Go to last page
- Show options
- Reload all data
- Save as HTML
- Print
- Zoom (reduce or enlarge print preview)